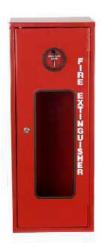

# FIRE EXTINGUISHER CABINETS

#### FEATURES

- Sturdy and long lasting
- High gloss baked enamel paint
- Comes with 003 key
- Break glass

#### OPTIONS

• Available in three sizes; medium, large & extra large