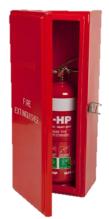

# FIRE EXTINGUISHER CABINETS

#### FEATURES

- Sturdy and long lasting
- High gloss baked enamel paint
- Comes with 003 key
- Break glass

#### OPTIONS

• Available in three sizes; medium, large & extra large