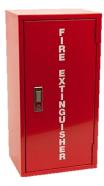

# FIRE EXTINGUISHER CABINETS

#### FEATURES

- Sturdy and long lasting
- High gloss baked enamel paint
- Comes with 003 key
- Break glass