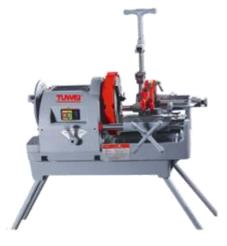

# **TUWEI TWT-111 THREADING MACHINE**

## FEATURES

- Easy to operate
- Suitable for heavy duty projects
- Make the ends of pipes very smooth when cutting threads
- This machine is designed to cut threads for  $\frac{1}{2}$  4" pipes.
- The base is casting aluminium with a large module gear box and heavy expansion chuck.

#### TECHNICAL DATA

- Code: H-TWT-111
- Capacity: 1/2" 4"
- Power: 0.75kW
- RPM: 9-26
- Gross Weight: 196kg

#### DIEMNSIONS

• 1070 L x 720 W x 700 H mm