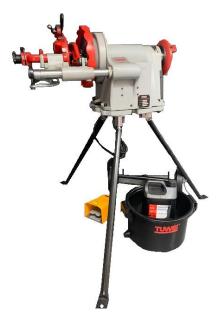

## TUWEI POWER DRIVE C/W THREADER

### **FEATURES**

- Heavy duty performance
- Lightweight
- Portable
- Versatile; By removing the threading head, a roll groove adaptor can be mounted.
- Quiet operation
- Heavy duty foot switch
- Oil bucket and manual oil pump

Code: H-TWG-PD300C
Capacity: 1/2" – 2" (DN15 – 50)

Power: 1.8kW
RPM: 20/40 RPM
Gross Weight: 120kg

#### **DIMENSIONS**

• 1220 L x 770 W x 530 H mm (including packaging)