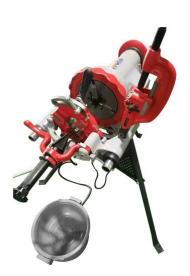

## TUWEI POWER DRIVE C/W THREADER

### **FEATURES**

- Heavy duty performance
- Lightweight
- Portable
- Versatile; By removing the threading head, a roll groove adaptor can be mounted.
- Quiet operation
- Heavy duty foot switch
- Oil bucket and manual oil pump

Code: H-TWG-PD300C
Capacity: 1/2" – 2" (DN15 – 50)

Power: 1.8kW
RPM: 20/40 RPM
Gross Weight: 120kg