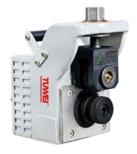

READER

### **FEATURES**

- Heavy duty performance
- Lightweight
- Portable
- Versatile; By removing the threading head, a roll groove adaptor can be mounted.
- Quiet operation
- Heavy duty foot switch
- Oil bucket and manual oil pump



Code: H-TWG-PD300C
Capacity: 1/2" – 2" (DN15 – 50)

Power: 1.8kW
RPM: 20/40 RPM
Gross Weight: 120kg

#### **DIMENSIONS**

• 1220 L x 770 W x 530 H mm (including packaging)

# We also hire pipe cutting & grooving equipment or we can process pipe for you!

### **ALSO AVAILABLE**

### **Other Tools & Machinery Products in Our Range**

- Grooving machines from DN25 600
- Pipe cutting machines
- Machine pipe supports
- Hole cutting tools
- Pipe threading machines
- Test pumps
- Hand tools Pipe cutters, wrenches, groovers etc.
- Spare parts and accessories







Tuwei TWG-11A Roll Groover (Can be added onto this power drive)