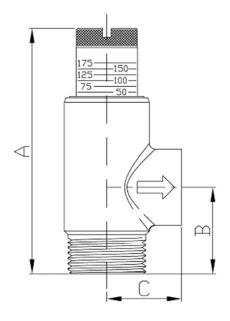

## **DIMENSIONS**

| Dimension | mm |
|-----------|----|
| Α         | 86 |
| В         | 32 |
| С         | 25 |