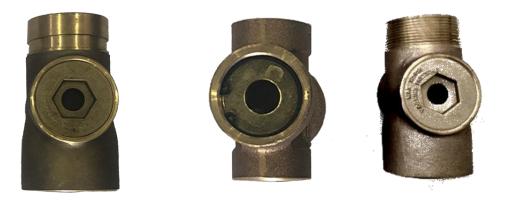

#### **BRASS SIGHT GLASSES**

ISO 9001 CERTIFIED COMPANY

# BRASS SIGHT GLASS – GROOVED/ BSP STYLE

### **FEATURES**

- Body: Brass B584 C85700
- Clear Plate: Acrylic •

#### **TECHNICAL**

- FFS-SGG-50 (Roll Grooved) • Code:
  - FFS-SGB-50 (BSP)
  - FFS-SGB-25 (BSP)
- Size Range: DN25 or 50 •
- Working Pressure: 175 psi