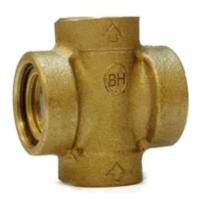

#### **TECHNICAL**

Code: Please see belowSize Range: DN25 & DN50

• Ends: Female x Female thread

Male x Female thread Female x Roll Grooved

Model # BH-19