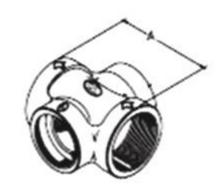

#### **DIMENSIONS**

| Code         | Description Length: A (    |                        |  |
|--------------|----------------------------|------------------------|--|
| FFS-SGB-25   | DN25 Female x Female BSP   | 83                     |  |
| FFS-SGB-50   | DN50 Female x Female BSP   | Female x Female BSP 85 |  |
| FFS-SGB-50MF | DN50 Male x Female BSP 125 |                        |  |
| FFS-SGB-50GF | DN50 Grooved x Female BSP  | 125                    |  |