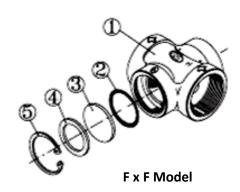

### **MATERIALS**

| ITEM | DESCRIPTION | MATERIAL           | QTY |
|------|-------------|--------------------|-----|
| 1    | Brass Body  | Casting Brass B584 | 1   |
| 2    | O-Ring      | NBR                | 2   |
| 3    | Clear Plate | Acrylic            | 2   |
| 4    | Washer      | Brass B16          | 2   |
| 5    | Buckle      | Stainless Steel A2 | 2   |