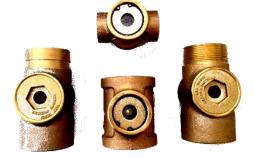

#### **TECHNICAL**

Code: Please see belowSize Range: DN25 & DN50

• Ends: Female x Female thread

Male x Female thread Female x Roll Grooved

Model # BH-19

#### **DIMENSIONS**

| Code         | Description Length: A (    |                        |  |
|--------------|----------------------------|------------------------|--|
| FFS-SGB-25   | DN25 Female x Female BSP   | 83                     |  |
| FFS-SGB-50   | DN50 Female x Female BSP   | Female x Female BSP 85 |  |
| FFS-SGB-50MF | DN50 Male x Female BSP 125 |                        |  |
| FFS-SGB-50GF | DN50 Grooved x Female BSP  | 125                    |  |