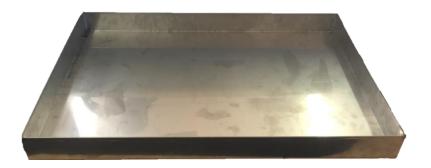

## **CUSTOM MADE SHEET METAL DROP TRAYS**

## **FEATURES**

- Keep slippery spills off the floor by catching leaks and drips
- Store machinery, parts and tools due to their tough construction
- These trays can be used as chemical drop trays or as oil drip trays
- Keep your workplace safe
- Can be fabricated from stainless steel 316 or galvanised sheet
- Custom made to your specifications
- Corner drain outlet as required