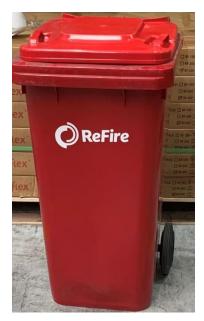

#### **DRAIN DOWN WHEELIE BIN**

| FFS-OB120L | 120 litre capacity |
|------------|--------------------|
| FFS-OB240L | 120 litre capacity |