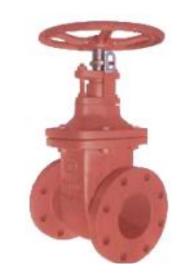

# GENERAL PURPOSE CAST IRON GATE VALVES

## **NON RISING STEM**

#### **FEATURES**

- Inside Screw Non Rising Spindle
- Flanged AS 2129 Table E
- **Bronze Trim**
- Stainless Steel Spindle
- Designed and Manufactured to BS 5150

#### **TECHNICAL DATA**

F-GVNRS-Dor(Size DN) Code: DN50 - DN300 Size Range: Max. Working Pressure: 1400 kPa

| DN         | 50  | 65  | 80  | 100 | 125 | 150 | 200  | 250  | 300  |
|------------|-----|-----|-----|-----|-----|-----|------|------|------|
| L          | 178 | 191 | 203 | 229 | 229 | 267 | 292  | 330  | 356  |
| Н          | 476 | 508 | 567 | 683 | 777 | 840 | 1018 | 1227 | 1354 |
| Wt<br>(kg) | 12  | 15  | 18  | 30  | 44  | 60  | 95   | 130  | 195  |