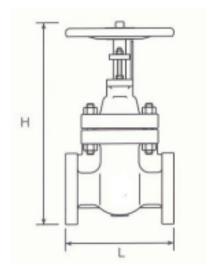

#### **TECHNICAL DATA**

F-GVNRS-Dor(Size DN) Code: DN50 - DN300 Size Range: Max. Working Pressure: 1400 kPa

| DN         | 50  | 65  | 80  | 100 | 125 | 150 | 200  | 250  | 300  |
|------------|-----|-----|-----|-----|-----|-----|------|------|------|
| L          | 178 | 191 | 203 | 229 | 229 | 267 | 292  | 330  | 356  |
| Н          | 476 | 508 | 567 | 683 | 777 | 840 | 1018 | 1227 | 1354 |
| Wt<br>(kg) | 12  | 15  | 18  | 30  | 44  | 60  | 95   | 130  | 195  |