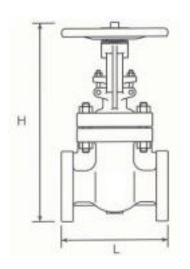

#### **DIMENSIONS**

| DN  | L   | Н    | Weight (kg) |
|-----|-----|------|-------------|
| 50  | 178 | 476  | 15          |
| 65  | 191 | 508  | 20          |
| 80  | 203 | 567  | 25          |
| 100 | 229 | 683  | 45          |
| 125 | 254 | 777  | 62          |
| 150 | 267 | 840  | 80          |
| 200 | 292 | 1018 | 132         |
| 250 | 330 | 1227 | 195         |
| 300 | 356 | 1354 | 280         |