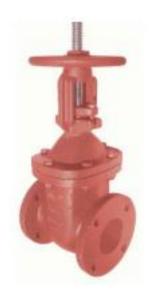

## **NON-RISING STEM**

#### **FEATURES**

- **Outside Screw and Yoke**
- Flanged AS2129 Table E
- **Bronze Trim**
- Stainless Steel Spindle
- Designed and Manufactured to BS5150

## **TECHNICAL DATA**

Code: F-GVOSY-E(Size DN)
Size Range: DN50-DN300
Max. Working Pressure: 1400kPa