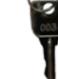

### **FEATURES**

- All Refire 003 padlocks have a stainless steel internals suitable for all external conditions •
- All come with 003 key to comply with the Australian Fire Brigade Standards •
- Brass or stainless steel shackle and body •
- Large hole locking handle

## **TECHNICAL DATA**

Code: •

FFS-003B FFS-003KEY FFS-003SS FFS-003B-LS 30mm Brass Padlock Key Only 30mm Stainless Steel 30mm Brass Padlock Long Shank

FFS-003B

FFS-003KEY

FFS-003SS

**REFIRE GROUP PTY LTD** sales@refiregroup.com.au refiregroup.com.au