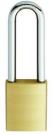

# 003 PADLOCKS – 30MM **BRASS & STAINLESS STEEL**

### **FEATURES**

- All Refire 003 padlocks have a stainless steel internals suitable for all external conditions •
- All come with 003 key to comply with the Australian Fire Brigade Standards •
- Brass or stainless steel shackle and body •
- Large hole locking handle

## **TECHNICAL DATA**

Code: •

FFS-003B FFS-003KEY FFS-003SS FFS-003B-LS 30mm Brass Padlock Key Only 30mm Stainless Steel 30mm Brass Padlock Long Shank

FFS-003B

FFS-003KEY

FFS-003SS

**REFIRE GROUP PTY LTD** sales@refiregroup.com.au refiregroup.com.au