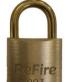

# 003 PADLOCKS – 30MM **BRASS & STAINLESS STEEL**

### **FEATURES**

- All Refire 003 padlocks have a stainless steel internals suitable for all external conditions •
- All come with 003 key to comply with the Australian Fire Brigade Standards •
- Brass or stainless steel shackle and body •
- Large hole locking handle

## **TECHNICAL DATA**

Code: •

FFS-003B FFS-003KEY FFS-003SS FFS-003B-LS 30mm Brass Padlock Key Only 30mm Stainless Steel 30mm Brass Padlock Long Shank

FFS-003B

FFS-003KEY

FFS-003SS

**REFIRE GROUP PTY LTD** sales@refiregroup.com.au refiregroup.com.au