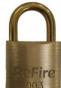

# 003 PADLOCKS – 30MM **BRASS & STAINLESS STEEL**

### **FEATURES**

- All Refire 003 padlocks have a stainless steel internals suitable for all external conditions •
- All come with 003 key to comply with the Australian Fire Brigade Standards •
- Brass or stainless steel shackle and body •
- Large hole locking handle

## **TECHNICAL DATA**

Code: •

FFS-003B FFS-003KEY FFS-003SS FFS-003B-LS 30mm Brass Padlock Key Only 30mm Stainless Steel 30mm Brass Padlock Long Shank

FFS-003B

FFS-003KEY

FFS-003SS

**REFIRE GROUP PTY LTD** sales@refiregroup.com.au refiregroup.com.au