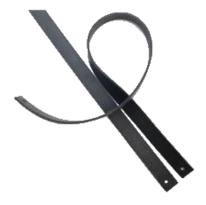

## LOCKING STRAPS – RUBBER & LEATHER

### **FEATURES**

- 20mm Valve Lock Strap •
- Can be cut to size •
- Standard Length 450 600mm

### **TECHNICAL**

• Code: FFS-LS20600P Rubber FFS-LSL20600P Leather