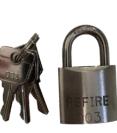

# 003 PADLOCKS – 30MM **BRASS & STAINLESS STEEL**

### **FEATURES**

- All Refire 003 padlocks have a stainless steel internals suitable for all external conditions •
- All come with 003 key to comply with the Australian Fire Brigade Standards •
- Brass or stainless steel shackle and body •
- Large hole locking handle

## **TECHNICAL DATA**

Code: •

FFS-003B FFS-003KEY FFS-003SS FFS-003B-LS 30mm Brass Padlock Key Only 30mm Stainless Steel 30mm Brass Padlock Long Shank

FFS-003B

FFS-003KEY

FFS-003SS

**REFIRE GROUP PTY LTD** sales@refiregroup.com.au refiregroup.com.au