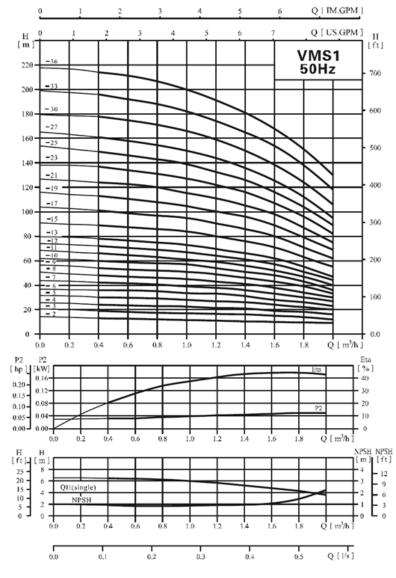

#### **PERFORMANCE**

Model # VMS1

# 'erformance table

| Model    | Driving motor |      | Q      |     |     |     |     |     |     | 4.0 |     |     |
|----------|---------------|------|--------|-----|-----|-----|-----|-----|-----|-----|-----|-----|
|          | (kw)          | (hp) | (m³/h) | 0.4 | 0.6 | 8.0 | 1.0 | 1.2 | 1.4 | 1.6 | 1.8 | 2.0 |
| VMS1-100 | 0.55          | 0.75 |        | 60  | 59  | 58  | 57  | 54  | 51  | 48  | 43  | 36  |
| VMS1-110 | 0.55          | 0.75 | ١      | 66  | 65  | 63  | 61  | 59  | 56  | 52  | 47  | 40  |
| VMS1-120 | 0.75          | 1    | (m)    | 72  | 71  | 69  | 67  | 64  | 61  | 57  | 51  | 44  |
| VMS1-130 | 0.75          | 1    | (,     | 78  | 77  | 75  | 73  | 69  | 66  | 62  | 55  | 47  |
| VMS1-150 | 0.75          | 1    |        | 89  | 88  | 86  | 84  | 79  | 76  | 71  | 63  | 55  |
| VMS1-170 | 1.1           | 1.5  |        | 101 | 99  | 97  | 95  | 89  | 86  | 80  | 71  | 62  |
| VMS1-190 | 1.1           | 1.5  |        | 113 | 110 | 108 | 106 | 99  | 96  | 89  | 79  | 69  |
| VMS1-210 | 1.1           | 1.5  |        | 124 | 122 | 120 | 117 | 110 | 106 | 98  | 87  | 75  |
| VMS1-230 | 1.1           | 1.5  |        | 137 | 133 | 131 | 128 | 121 | 116 | 107 | 96  | 82  |
| VMS1-250 | 1.5           | 2    |        | 149 | 145 | 143 | 139 | 131 | 126 | 116 | 104 | 89  |
| VMS1-270 | 1.5           | 2    |        | 161 | 157 | 155 | 150 | 141 | 136 | 125 | 112 | 95  |