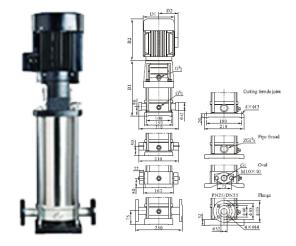

## Size and weight

| Model    |     | Weight |       |     |     |      |
|----------|-----|--------|-------|-----|-----|------|
| Model    | B1  | B2     | B1+B2 | D1  | D2  | (kg) |
| VMS1-100 | 402 | 210    | 612   | 148 | 117 | 26   |
| VMS1-110 | 420 | 210    | 630   | 148 | 117 | 26   |
| VMS1-120 | 448 | 245    | 693   | 170 | 142 | 29   |
| VMS1-130 | 466 | 245    | 711   | 170 | 142 | 30   |
| VMS1-150 | 502 | 245    | 747   | 170 | 142 | 31   |
| VMS1-170 | 538 | 245    | 783   | 170 | 142 | 33   |
| VMS1-190 | 574 | 245    | 819   | 170 | 142 | 34   |
| VMS1-210 | 610 | 245    | 855   | 170 | 142 | 35   |
| VMS1-230 | 646 | 245    | 891   | 170 | 142 | 36   |
| VMS1-250 | 692 | 290    | 982   | 190 | 155 | 42   |
| VMS1-270 | 728 | 290    | 1018  | 190 | 155 | 43   |