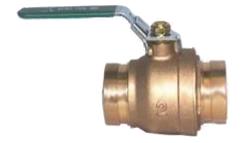

## BRONZE BALL VALVE - GROOVED END CONNECTION

## **FEATURES**

- Roll groove end connections
- Bronze body
- Full bore
- Manufactured to internal standards
- Generally suitable for fire protection and distribution services, water, oil and compressed air
- Body: Bronze ASTM B584 C84400
- Ball: Hard chromed bronze
- Seat: PTFE Pipe Tape
- Handle: Stainless steel c/w locking device