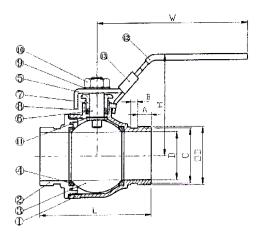

## **DIMENSIONS**

| SIZE<br>(DN) | L   | D  | Н  | w   | OD    | Α     | В    | С     |
|--------------|-----|----|----|-----|-------|-------|------|-------|
| 40 (1 ½")    | 118 | 39 | 68 | 130 | 48.26 | 15.87 | 7.92 | 45.08 |