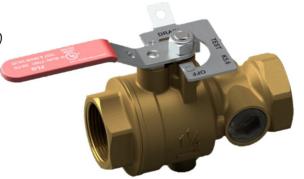

# **FLO COMPACT BRASS WASTE & TEST UNIT WITH SIGHT GLASS**

### **FEATURES**

- Features a brass ball valve with a ½" restriction orifice for sprinkler system testing
- Complete with lockable isolating handle (3 positions)
- Full flow drain down is achieved when handle is turned 90 degrees
- Comes with sight glass for visual control
- UL Listed and FM Approved

#### MATERIAL LISTING

| PART            | MATERIAL            |  |  |
|-----------------|---------------------|--|--|
| Body            | Forged brass        |  |  |
| Ball            | Brass chrome plated |  |  |
| Seat            | PTFE                |  |  |
| Stem            | SS 304              |  |  |
| Sight Glasses   | Polycarbonate       |  |  |
| Indicator Plate | Steel               |  |  |
| Handle          | Steel               |  |  |