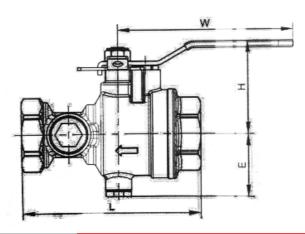

# **DIMENSIONS**

| Size DN | L (mm) | H (mm) | E (mm) | W (mm) | Weight (kg) |
|---------|--------|--------|--------|--------|-------------|
| 25      | 130    | 68     | 46     | 126    | 1.3         |
| 32      | 130    | 68     | 46     | 126    | 1.4         |
| *40     | 173    | 84     | 58     | 156    | 3.0         |
| *50     | 173    | 84     | 58     | 156    | 3.2         |

Note, alternate brands may be supplied with different dimensions

REFIRE GROUP PTY LTD sales@refiregroup.com.au refiregroup.com.au