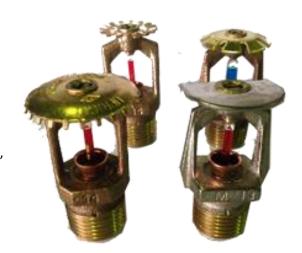

## FIRE SPRINKLER HEADS

### **FEATURES**

- All sprinkler heads available
  - Sidewall (horizontal and vertical)
  - o Conventional, Upright, Pendant
  - o Concealed, Institutional
- Standard, quick response, residential, extended coverage, ESFR
- Chrome, brass, white, black

#### **TECHNICAL DATA**

• Code: FFS-SPK-(deg)(material/type)-(size mm)-(rating)

• Size Range: 10-25mm – 68, 74, 79, 93, 141, 182°