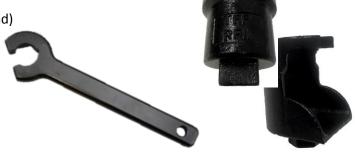

# FIRE SPRINKLER SPANNERS

Spanners to suit all brands and all types of sprinkler heads
Viking, Tyco, Globe, Reliable etc
standard, concealed, recessed, institute and ESFR heads

### TECHNICAL DATA

Code: FFS-SPK-W-(style or brand)

Open Ended Wrench

Concealed/ Recessed Wrench