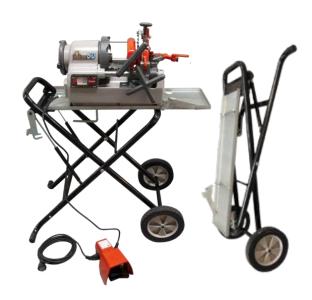

# **BEAVER 50 TROLLEY CART**

## **FEATURES**

- Collapsible trolley cart for mounting the ASADA B50 and B50 threading machines
- Removable working tray for ease of use
- Portable
- Gas struts for easy raising for collapsed position
- All steel construction, powder coated

### **TECHNICAL DATA**

Code: H-ASB50-FWS

Weight: 26kg

Pictured with Asada Beaver B50-AT and accessories (All sold separately)