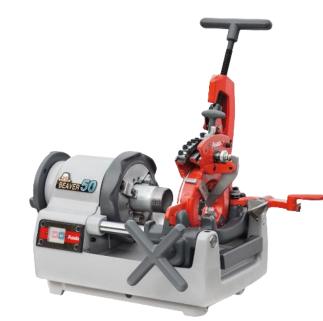

# BEAVER PIPE THREADING MACHINES

### **FEATURES**

- Powerful motor
- Non-Slip impact clamping hammer chuck
- Automatic or manual die head
- Cutter and reamer
- Cutting oil pump
- Sealed ball bearing spindle
- Designed to give accurate threads for most pipes and bolt applications
- Footswitch included on all machines for safety
- All machines supplied as standard with all BSPT dies and dieheads from 1/2" BSPT up to capacity, cutter, reamer, threading oil and tubular legs
- Dieheads and dies for 1/4"- 3/8" BSPT, NPT, conduit and all bolt sizes are available as optional extras

### **TECHNICAL DATA**

• Code: H-ASB(size) Manual

H-AS-B(size)-AT Automatic Die Head

• Sizes Available: 1" and 4"