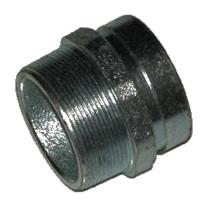

## **ROLL GROOVED x SCREWED ADAPTORS**

## **FEATURES**

- Screwed adaptors Roll Grooved x BSP
- Zinc Plated finish

## **TECHNICAL DATA**

• Code: FWG-SA-(size DN)-(size DN)

Size Range: DN25 – 150
Max Working Pressure: 300psi