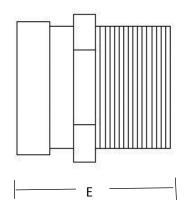

## **DIMENSIONS**

| Product Code      | Product Description                           | E Overall<br>Ln (mm) | Approx<br>Wt (Kg) |
|-------------------|-----------------------------------------------|----------------------|-------------------|
| FWG-SA-25-25BSP   | 25 Grooved x 25 BSP HDG Adaptor               | 40                   | 0.1               |
| FWG-SA-32-32BSP   | 32 Grooved x 32 BSP HDG Adaptor               | 40                   | 0.2               |
| FWG-SA-40-40BSP   | 40 Grooved x 40 BSP HDG Adaptor               | 50                   | 0.3               |
| FWG-SA-50-40BSP   | 50 Grooved x 40 BSP HDG Adaptor               | 65                   | 0.4               |
| FWG-SA-50-50BSP   | 50 Grooved x 50 BSP HDG Adaptor               | 65                   | 0.4               |
| FWG-SA-65-65BSP   | 65 (76.1) Grooved x 65 (76.1) BSP HDG Adaptor | 70                   | 0.5               |
| FWG-SA-80-80BSP   | 80 Grooved x 80 BSP HDG Adaptor               | 70                   | 0.5               |
| FWG-SA-100-100BSP | 100 Grooved x 100 BSP HDG Adaptor             | 70                   | 0.55              |
| FWG-SA-150-150BSP | 150 Grooved x 150 BSP HDG Adaptor             | 130                  | 3.10              |