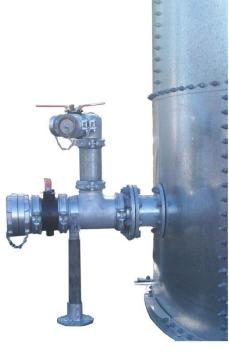

## FIRE BRIGADE HARD STAND SUCTION STORZ ASSEMBLY

## **FEATURES**

- Allows fire brigade appliances to draw water from a tank and to;
  - o Boost into a hydrant or sprinkler systems by-passing pumps
  - o Draw water from tank to another fire brigade appliance
- Comes with 2 x 65 suction points and lockable stop valves
- Comes with 1 x 150 storz suction point and lockable stop valve
- Hot dipped galvanised fittings

## **TECHNICAL DATA**

• Code: FFS-ASSY-HSS150-STZ

• Size Range: DN125 and 150

Please note: The stand does not come standard. We can supply as an addition.

Vortex assemblies are also available!