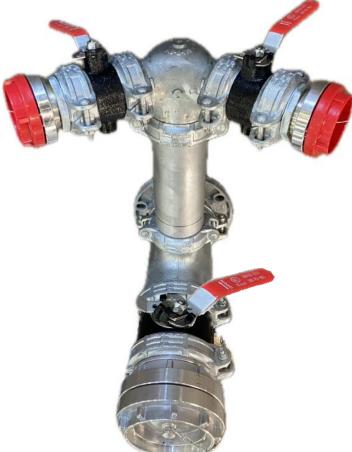

## FIRE BRIGADE HARD STAND SUCTION STORZ ASSEMBLY

## **FEATURES**

- Allows fire brigade appliances to draw water from a tank and to;
  - o Boost into a hydrant or sprinkler systems by-passing pumps
  - o Draw water from tank to another fire brigade appliance
- Comes with 2 x 65 suction points and lockable stop valves
- Comes with 1 x 150 storz suction point and lockable stop valve
- Hot dipped galvanised fittings

## **TECHNICAL DATA**

• Code: FFS-ASSY-HSS150-STZ

• Size Range: DN125 and 150

Please note: The stand does not come standard. We can supply as an addition.

Vortex assemblies are also available!