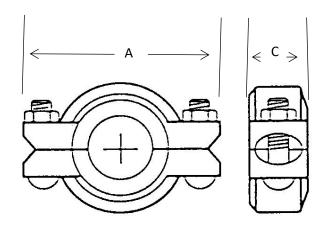

## DIMENSIONS

| DN SIZE   | А     | С    | Wt (kg) |
|-----------|-------|------|---------|
| 73 x 76   | 146.8 | 45.0 | 1.8     |
| 165 x 168 | 276.0 | 50.8 | 6.5     |

Page 1 Revised: 29/02/2024 10:50:02 AM