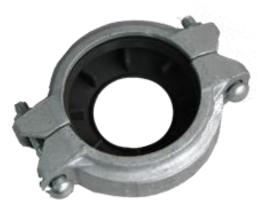

## FEATURES

- Reduces pipe size within the flexible coupling
- Used to connect API (USA) size pipe, valves and fittings to British Standard size pipe, valves & fittings.
- Galvanised finish only
- Correct coupling and gasket selection is important to ensure correct pipeline performance. If in doubt, please contact our office.

## **TECHNICAL DATA**

- Code: FWG-COU-(size OD)-(size OD)
- Size Range: DN76/73 and DN165/168
- Working Pressure: 300psi, 2100 kPa

Model # GT-402A